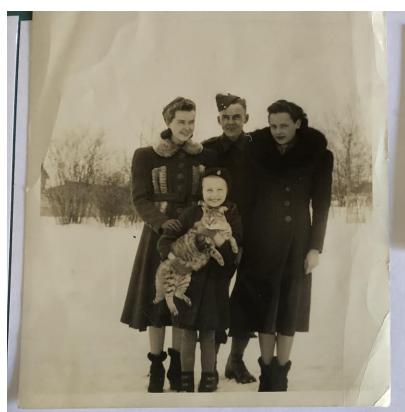

Dick was very athletic. He played hockey. He loved life. His sister Beth called him "a handsome devil". His sister Pat said "he was just a kid, too young". His sister Ruth said "he spoiled her (as she was the baby of the family)". Dick's parents were very proud of him.

Ruth Dick. Mother Ruth

Dad James & Dick

Dick & Sister Beth

Beth Dick Dad Mum Pat Grandmother

Beth Ruth Dich Pat & Marmalade (cot)

Pat Dich Ruth, Mother

Pad Ruth Dick Mum Beth Pat

Beth Mun & Dick

Dick & Marmalade