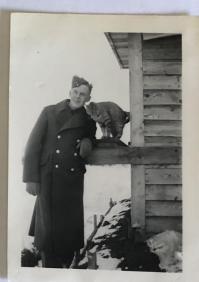

up on April 25th 1945 – just one month shy of his 22nd birthday. He was buried in Germany and then reburied in the Holten Canadian Military Cemetery.

In 1957 Dick's youngest sister Ruth & her husband Les Price visited Dick's grave and were able to thank the family that looked after his grave.

Our family is forever grateful to all the Dutch who have never forgotten all our Canadian loved ones and especially our Uncle Dick.

Thank you

The Family of James Richard Gow

(provided by Margaret Bekker (niece of James Richard Gow), September 2020 for the Holten Cemetery project)



Ruth Dick. Mother Ruth



Dad James & Dick



Dick & Sister Beth



Beth Dick Dad Mum Pat Grandmother



Beth Ruth Dich Pat & Marmalade (cot)



Pat Dich Ruth, Mother



Pad Ruth Dick Mum Beth Pat



Beth Mun & Dick



Dick & Marmalade