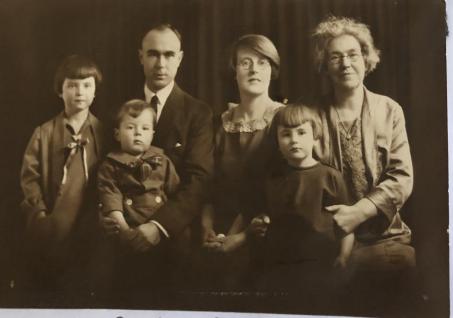

## This is the story of JAMES RICHARD GOW

JAMES RICHARD GOW was called Dick to avoid confusion. He was born to James & Ruth Gow of Cudworth Saskatchewan on May 28th 1923. He was the 3rd of 5 children. His siblings were: Beth Peddie, 1919-1995; Pat McFee, 1921-2019; David Gow, 1928-1939; and Ruth Price of Comox British Columbia.

Dick was very athletic. He played hockey. He loved life. His sister Beth called him "a handsome devil". His sister Pat said "he was just a kid, too young". His sister Ruth said "he spoiled her (as she was the baby of the family)". Dick's parents were very proud of him.

Ruth Dick. Mother Ruth

Dad James & Dick

Dick & Sister Beth

Beth Dick Dad Mum Pat Grandmother

Beth Ruth Dich Pat & Marmalade (cot)

Pat Dich Ruth, Mother

Pad Ruth Dick Mum Beth Pat

Beth Mun & Dick