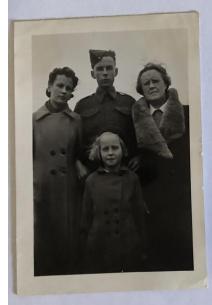

Dick was very athletic. He played hockey. He loved life. His sister Beth called him "a handsome devil". His sister Pat said "he was just a kid, too young". His sister Ruth said "he spoiled her (as she was the baby of the family)". Dick's parents were very proud of him.

Ruth Dick. Mother Ruth

Dad James & Dick

Dick & Sister Beth

Beth Dick Dad Mum Pat Grandmother

Beth Ruth Dich Pat & Marmalade (cot)

Pat Dich Ruth, Mother

Pad Ruth Dick Mum Beth Pat

Beth Mun & Dick