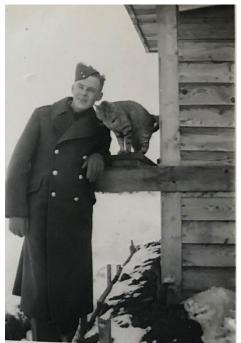

## This is the story of JAMES RICHARD GOW



JAMES RICHARD GOW was called Dick to avoid confusion. He was born to James & Ruth Gow of Cudworth Saskatchewan on May 28th 1923. He was the 3rd of 5 children. His siblings were: Beth Peddie, 1919-1995; Pat McFee, 1921-2019; David Gow, 1928-1939; and Ruth Price of Comox British Columbia.

Dick was very athletic. He played hockey. He loved life. His sister Beth called him "a handsome devil". His sister Pat said "he was just a kid, too young". His sister Ruth said "he spoiled her (as she was the baby of the family)". Dick's parents were very proud of him.

Dick was very young when he enlisted – only 17 years old. On his application form he said he was 19 years old. His Dad reluctantly gave him his blessing with the stipulation that he join the Forestry Corp. So the Forestry Corp it was.

Af