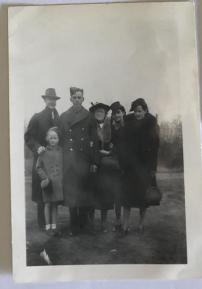

Dick was very athletic. He played hockey. He loved life. His sister Beth called him "a handsome devil". His sister Pat said "he was just a kid, too young". His sister Ruth said "he spoiled her (as she was the baby of the family)". Dick's parents were very proud of him.

Ruth Dick. Mother Ruth

Dad James & Dick

Dick & Sister Beth

Beth Dick Dad Mum Pat Grandmother

Beth Ruth Dich Pat & Marmalade (cot)

Pat Dich Ruth, Mother

Pad Ruth Dick Mum Beth Pat

Beth Mun & Dick